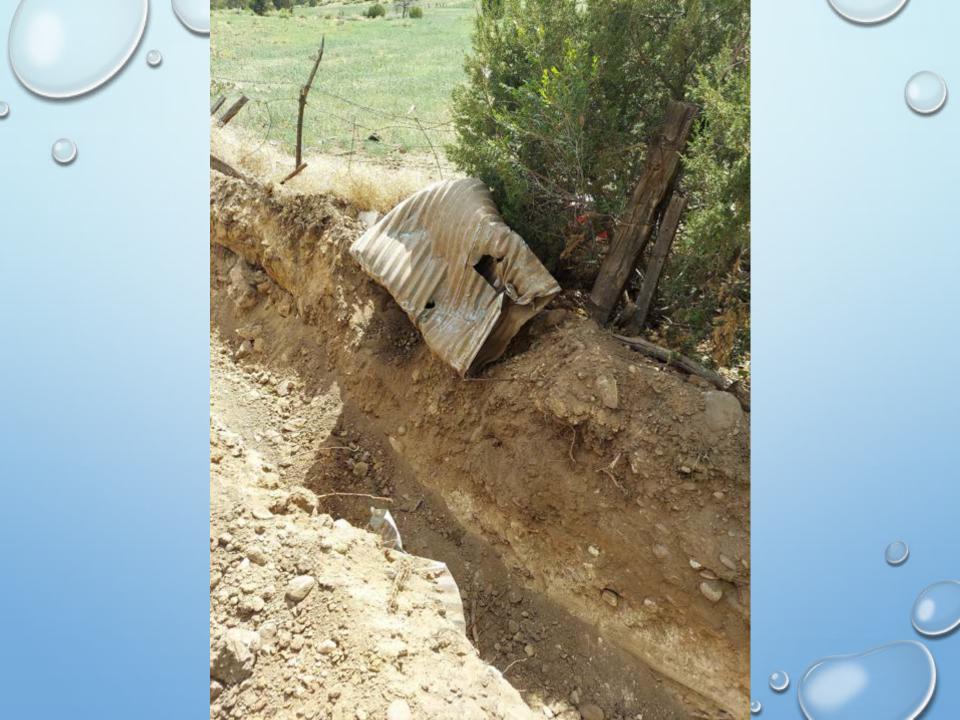

## **Minor Projects**

- ➤ Tree clearing at 1600 Pinion Ave
- ➤ Bulkhead repair at 1482 Stone Pl
- > Locating and removing root balls.
- ➤ Rebuilding bulkheads
- ➤ Repairing division boxes
- ➤ Removing dirt build-up at intakes

## **Major Projects**

- > 140' of 36" pipe east of First Street (further repairs are needed)
- Pipe replacement along greenhouses on Pinion
- > 200' of 36" pipe along the main ditch at Pinion & Cedar
- Avalanche Construction installed 120' of 36" pipe by the headgate
- Repaired and replaced pipe at 1704 Pinion
- ➢ Blockage removed from 1400 S 2<sup>nd</sup> Pipe and 240' of 36" pipe installed
- > 160' of 36" pipe installed on Woodpecker Hill
- Level and repair bridges over Grape Creek