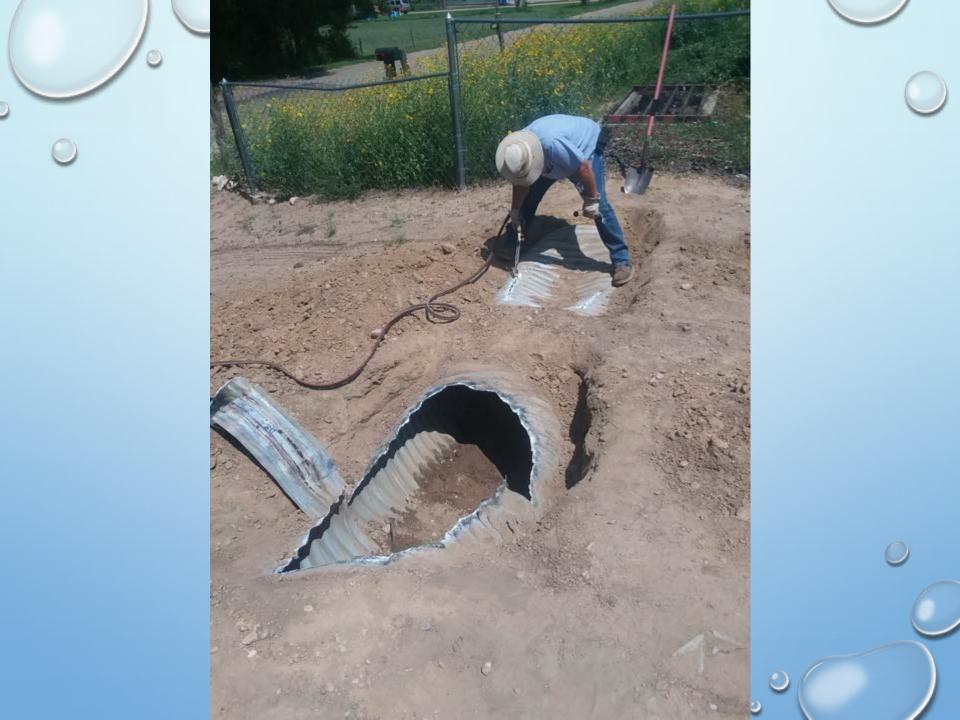

## **Major Projects**

- > 140' of 36" pipe east of First Street (further repairs are needed)
- Pipe replacement along greenhouses on Pinion
- > 200' of 36" pipe along the main ditch at Pinion & Cedar
- Avalanche Construction installed 120' of 36" pipe by the headgate
- Repaired and replaced pipe at 1704 Pinion
- ➢ Blockage removed from 1400 S 2<sup>nd</sup> Pipe and 240' of 36" pipe installed
- > 160' of 36" pipe installed on Woodpecker Hill
- Level and repair bridges over Grape Creek