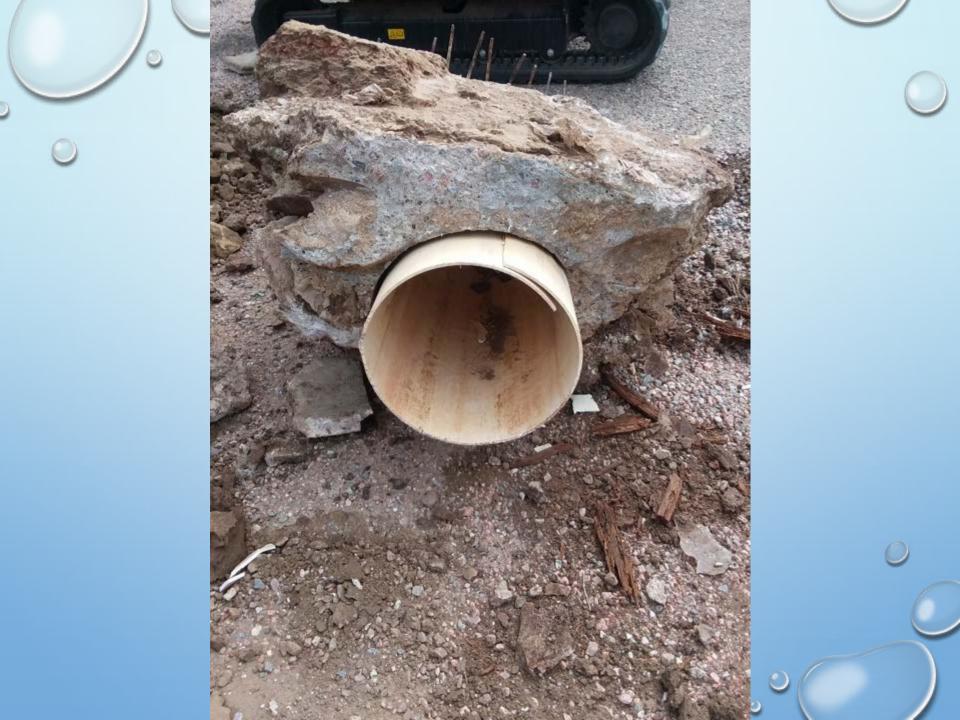

## **Major Projects**

- > 140' of 36" pipe east of First Street (further repairs are needed)
- Pipe replacement along greenhouses on Pinion
- > 200' of 36" pipe along the main ditch at Pinion & Cedar
- Avalanche Construction installed 120' of 36" pipe by the headgate
- Repaired and replaced pipe at 1704 Pinion
- ➢ Blockage removed from 1400 S 2<sup>nd</sup> Pipe and 240' of 36" pipe installed
- > 160' of 36" pipe installed on Woodpecker Hill
- Level and repair bridges over Grape Creek