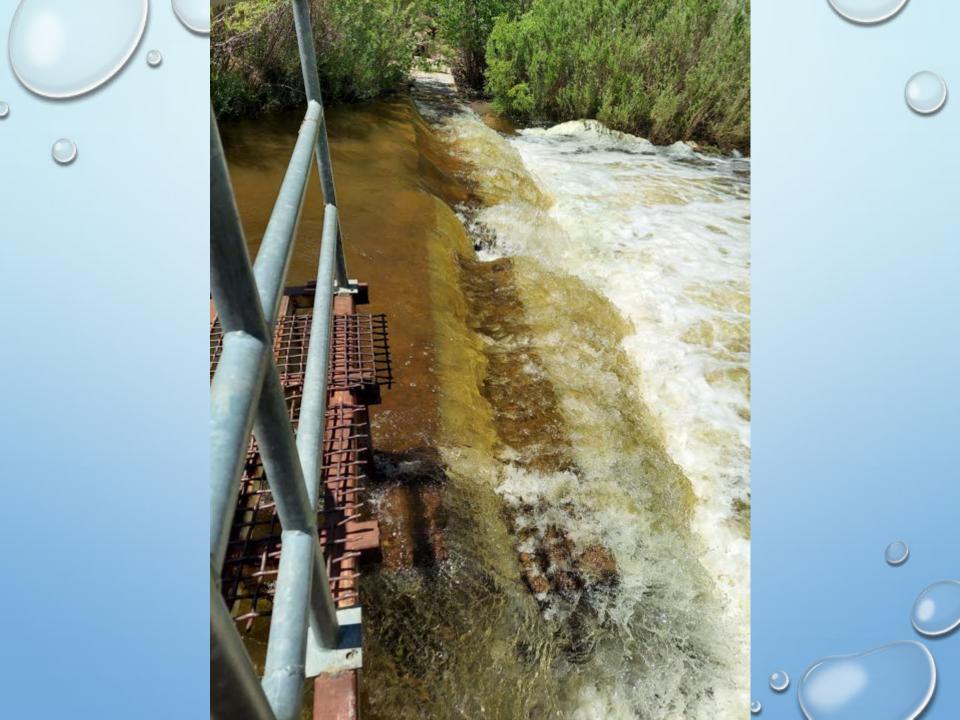

## **Major Projects**

- > 140' of 36" pipe east of First Street (further repairs are needed)
- Pipe replacement along greenhouses on Pinion
- > 200' of 36" pipe along the main ditch at Pinion & Cedar
- Avalanche Construction installed 120' of 36" pipe by the headgate
- Repaired and replaced pipe at 1704 Pinion
- ➢ Blockage removed from 1400 S 2<sup>nd</sup> Pipe and 240' of 36" pipe installed
- > 160' of 36" pipe installed on Woodpecker Hill
- Level and repair bridges over Grape Creek