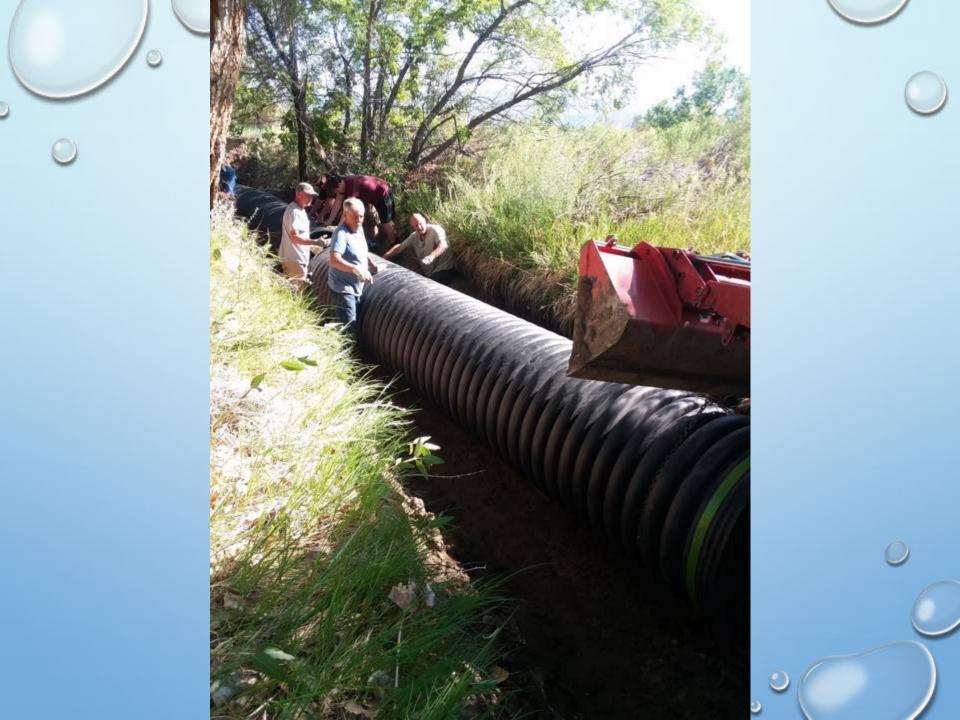

## **Major Projects**

- > 140' of 36" pipe east of First Street (further repairs are needed)
- Pipe replacement along greenhouses on Pinion
- > 200' of 36" pipe along the main ditch at Pinion & Cedar
- Avalanche Construction installed 120' of 36" pipe by the headgate
- Repaired and replaced pipe at 1704 Pinion
- ➢ Blockage removed from 1400 S 2<sup>nd</sup> Pipe and 240' of 36" pipe installed
- > 160' of 36" pipe installed on Woodpecker Hill
- Level and repair bridges over Grape Creek