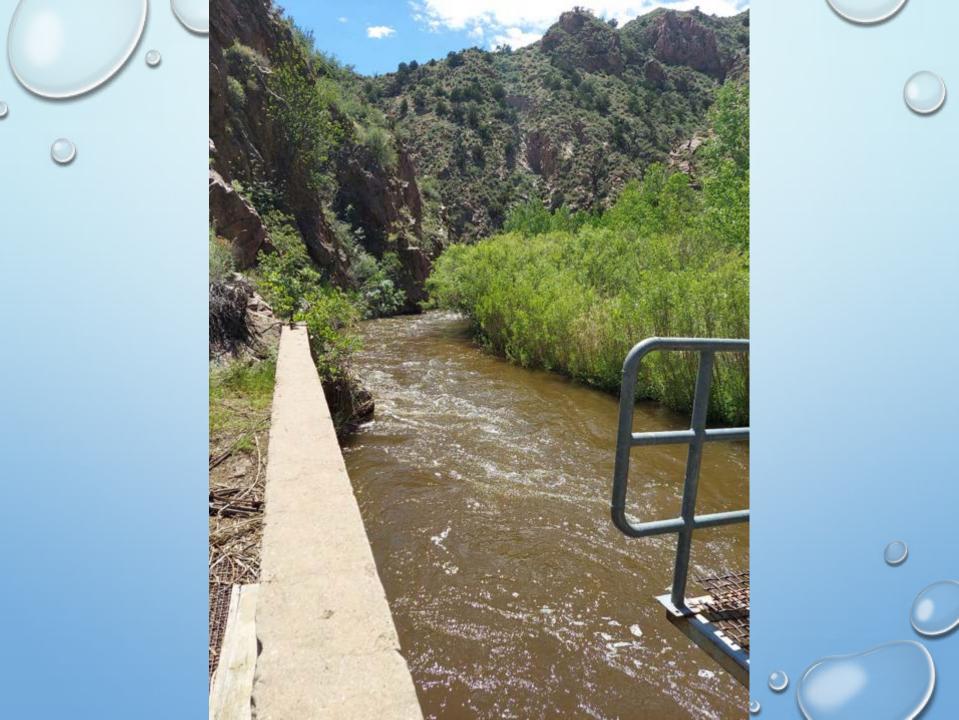

## **Major Projects**

- > 140' of 36" pipe east of First Street (further repairs are needed)
- Pipe replacement along greenhouses on Pinion
- > 200' of 36" pipe along the main ditch at Pinion & Cedar
- Avalanche Construction installed 120' of 36" pipe by the headgate
- Repaired and replaced pipe at 1704 Pinion
- ➢ Blockage removed from 1400 S 2<sup>nd</sup> Pipe and 240' of 36" pipe installed
- > 160' of 36" pipe installed on Woodpecker Hill
- Level and repair bridges over Grape Creek