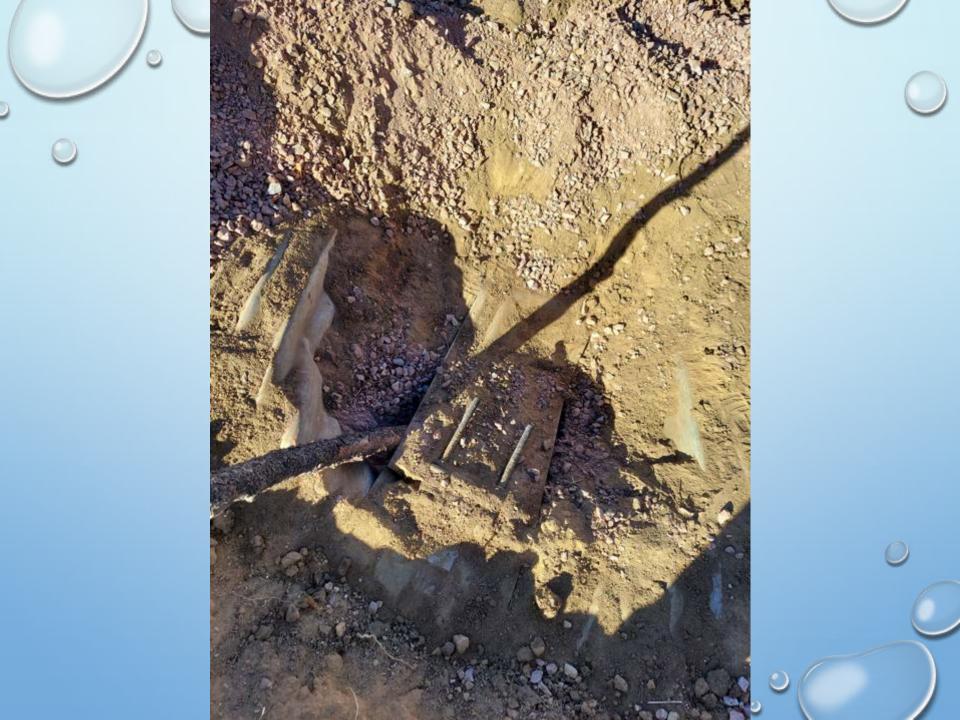

## **Major Projects**

- > 140' of 36" pipe east of First Street (further repairs are needed)
- Pipe replacement along greenhouses on Pinion
- > 200' of 36" pipe along the main ditch at Pinion & Cedar
- Avalanche Construction installed 120' of 36" pipe by the headgate
- Repaired and replaced pipe at 1704 Pinion
- ➢ Blockage removed from 1400 S 2<sup>nd</sup> Pipe and 240' of 36" pipe installed
- > 160' of 36" pipe installed on Woodpecker Hill
- Level and repair bridges over Grape Creek