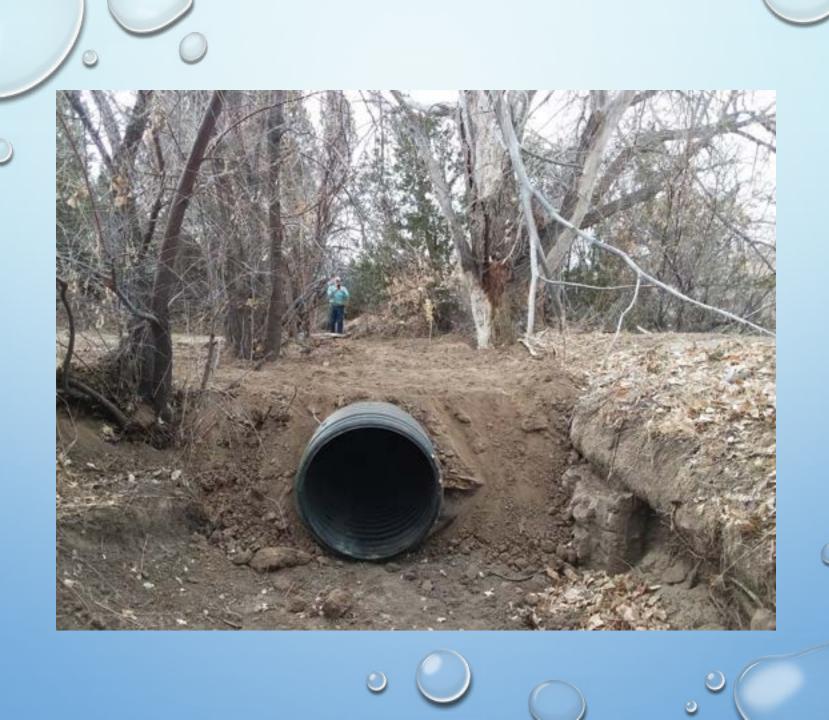

## **Major Projects**

- > 140' of 36" pipe east of First Street (further repairs are needed)
- Pipe replacement along greenhouses on Pinion
- > 200' of 36" pipe along the main ditch at Pinion & Cedar
- Avalanche Construction installed 120' of 36" pipe by the headgate
- Repaired and replaced pipe at 1704 Pinion
- ➢ Blockage removed from 1400 S 2<sup>nd</sup> Pipe and 240' of 36" pipe installed
- > 160' of 36" pipe installed on Woodpecker Hill
- Level and repair bridges over Grape Creek