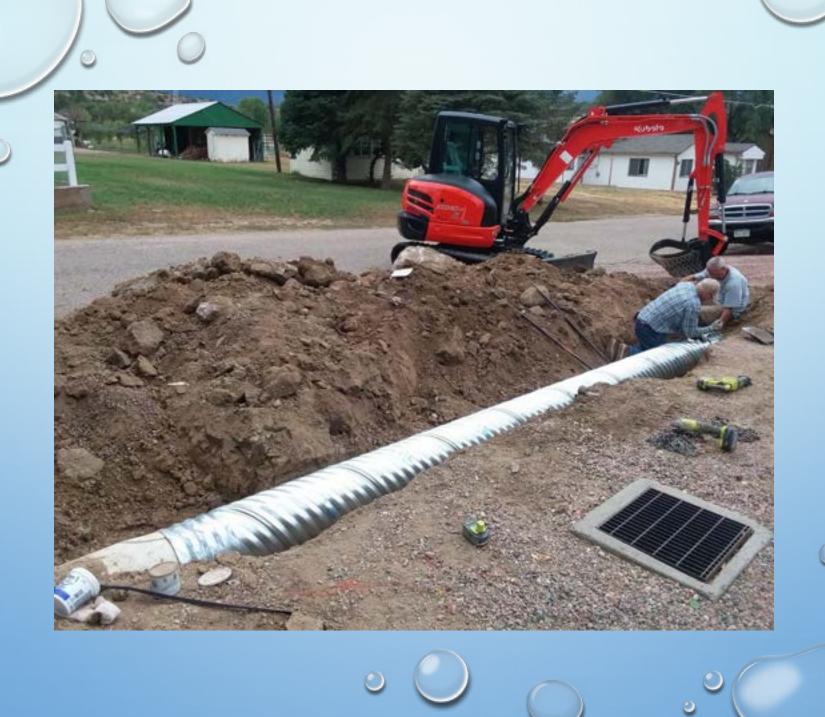

## **Major Projects**

- > 140' of 36" pipe east of First Street (further repairs are needed)
- Pipe replacement along greenhouses on Pinion
- > 200' of 36" pipe along the main ditch at Pinion & Cedar
- Avalanche Construction installed 120' of 36" pipe by the headgate
- Repaired and replaced pipe at 1704 Pinion
- ➢ Blockage removed from 1400 S 2<sup>nd</sup> Pipe and 240' of 36" pipe installed
- > 160' of 36" pipe installed on Woodpecker Hill
- Level and repair bridges over Grape Creek