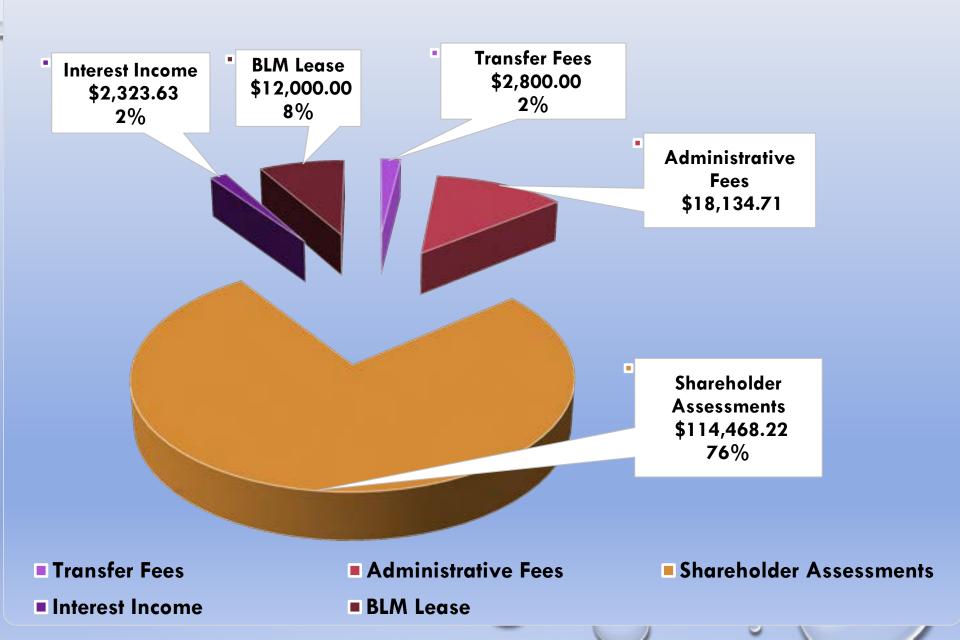

|
|                                        |               |
| Other Current Liabilities              | 4 400 04      |
| Payroll Liabliffee                     | 1,150.95      |
| Total Other Current Liabilities        | 1,160,96      |
| Total Current Liabilities              | 1,150.98      |
| Total Lisbetthee                       | 1,190.96      |
| Equity                                 |               |
| Common Stock                           | 271,641,00    |
| Retained Earnings                      | -64,190.33    |
| Not Income                             | 4,029.94      |
| Total Equity                           | 181,412.71    |
| 50000000000000000000000000000000000000 |               |
| TOTAL LIABILITIES & EQUITY             | 182,563.66    |

## **REVENUE BREAK-OUT**



### **EXPENSE BREAK-OUT**



| DeWeese-Dye Ditch and Reservoir Compa<br>Fiscal Year 2022 Budget         |            |                |              |
|--------------------------------------------------------------------------|------------|----------------|--------------|
| loom rom zeen nenger                                                     |            |                |              |
| CARRYOVER FROM 2021                                                      |            |                |              |
| Checking Account                                                         | 25,400,34  |                |              |
| nvestments (CD)                                                          | 60,841.90  | 97.292.24      |              |
| Total Carryover from 2021