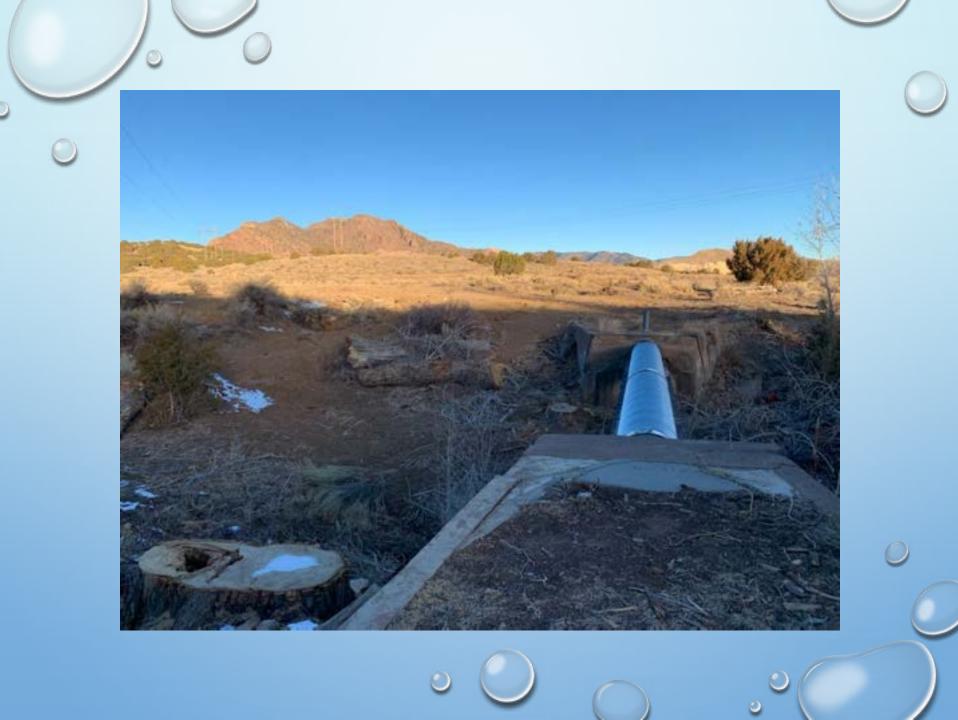

## **Major Projects**

- > 140' of 36" pipe east of First Street (further repairs are needed)
- Pipe replacement along greenhouses on Pinion
- > 200' of 36" pipe along the main ditch at Pinion & Cedar
- Avalanche Construction installed 120' of 36" pipe by the headgate
- Repaired and replaced pipe at 1704 Pinion
- ➢ Blockage removed from 1400 S 2<sup>nd</sup> Pipe and 240' of 36" pipe installed
- > 160' of 36" pipe installed on Woodpecker Hill
- Level and repair bridges over Grape Creek