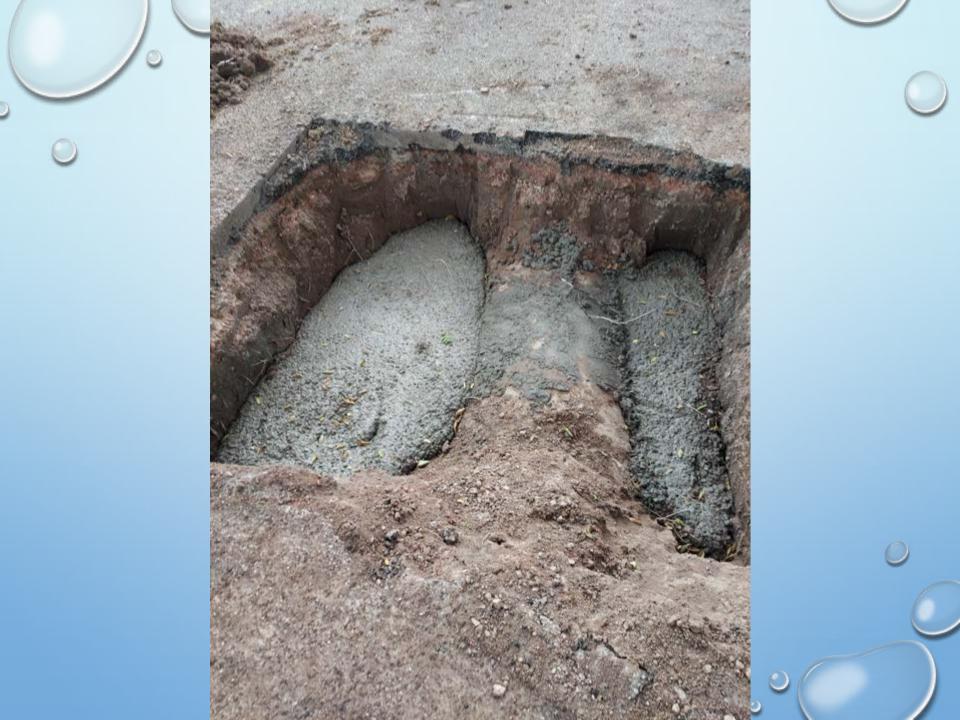

## **Major Projects**

- > 140' of 36" pipe east of First Street (further repairs are needed)
- Pipe replacement along greenhouses on Pinion
- > 200' of 36" pipe along the main ditch at Pinion & Cedar
- Avalanche Construction installed 120' of 36" pipe by the headgate
- Repaired and replaced pipe at 1704 Pinion
- ➢ Blockage removed from 1400 S 2<sup>nd</sup> Pipe and 240' of 36" pipe installed
- > 160' of 36" pipe installed on Woodpecker Hill
- Level and repair bridges over Grape Creek