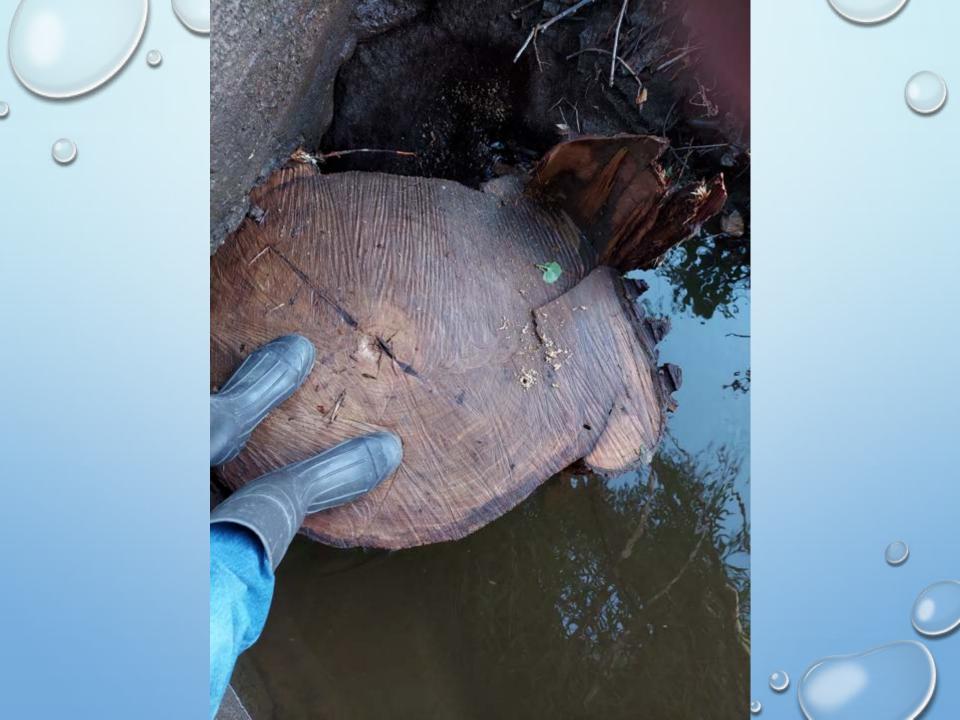

## **Minor Projects**

- ➤ Tree clearing at 1600 Pinion Ave
- ➤ Bulkhead repair at 1482 Stone Pl
- > Locating and removing root balls.
- ➤ Rebuilding bulkheads
- ➤ Repairing division boxes
- ➤ Removing dirt build-up at intakes