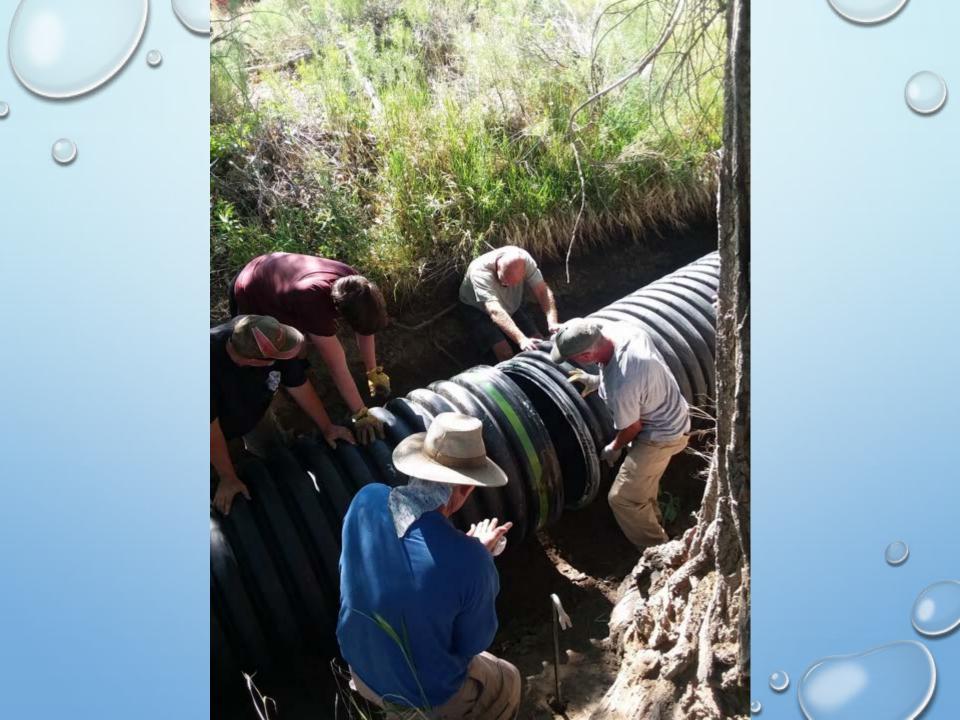

## **Major Projects**

- > 140' of 36" pipe east of First Street (further repairs are needed)
- Pipe replacement along greenhouses on Pinion
- > 200' of 36" pipe along the main ditch at Pinion & Cedar
- Avalanche Construction installed 120' of 36" pipe by the headgate
- Repaired and replaced pipe at 1704 Pinion
- ➢ Blockage removed from 1400 S 2<sup>nd</sup> Pipe and 240' of 36" pipe installed
- > 160' of 36" pipe installed on Woodpecker Hill
- Level and repair bridges over Grape Creek