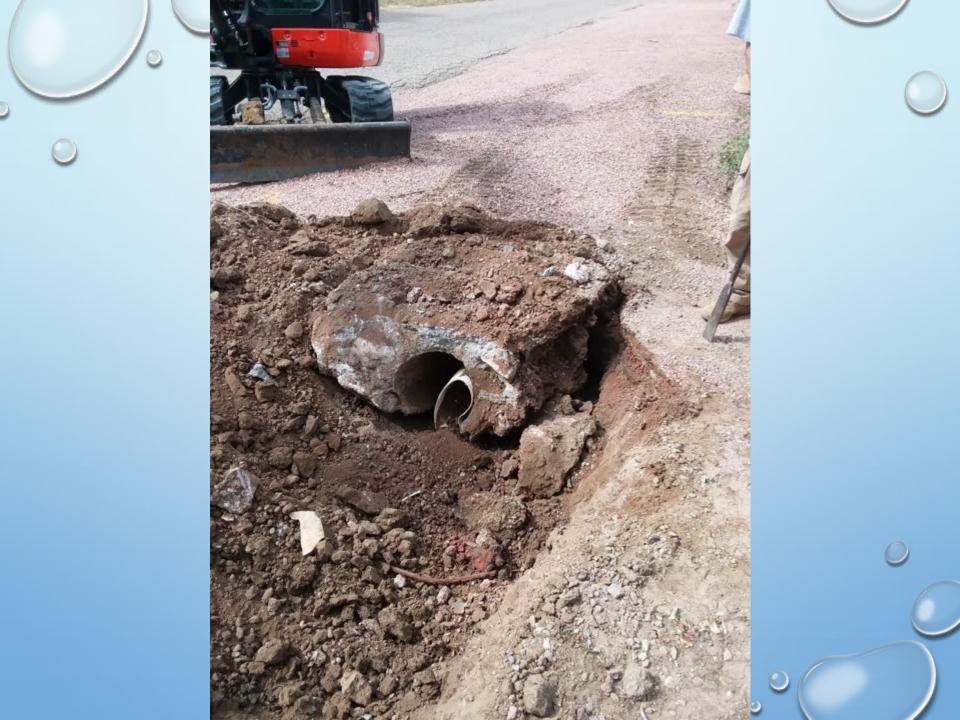

## **Major Projects**

- > 140' of 36" pipe east of First Street (further repairs are needed)
- Pipe replacement along greenhouses on Pinion
- > 200' of 36" pipe along the main ditch at Pinion & Cedar
- Avalanche Construction installed 120' of 36" pipe by the headgate
- Repaired and replaced pipe at 1704 Pinion
- ➢ Blockage removed from 1400 S 2<sup>nd</sup> Pipe and 240' of 36" pipe installed
- > 160' of 36" pipe installed on Woodpecker Hill
- Level and repair bridges over Grape Creek