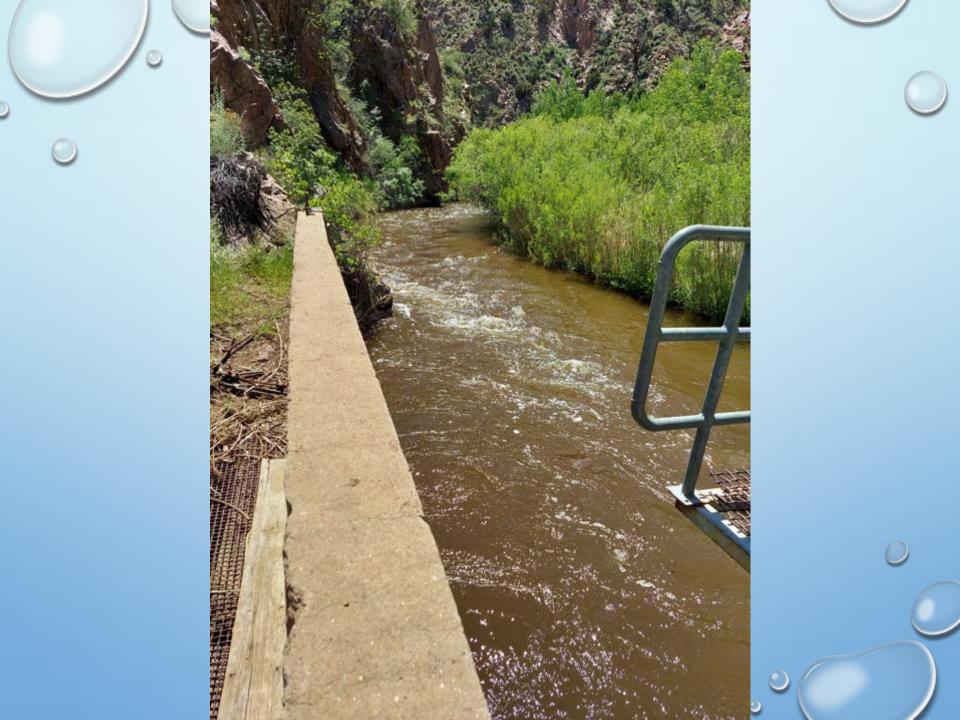

## **Major Projects**

- > 140' of 36" pipe east of First Street (further repairs are needed)
- Pipe replacement along greenhouses on Pinion
- > 200' of 36" pipe along the main ditch at Pinion & Cedar
- Avalanche Construction installed 120' of 36" pipe by the headgate
- Repaired and replaced pipe at 1704 Pinion
- ➢ Blockage removed from 1400 S 2<sup>nd</sup> Pipe and 240' of 36" pipe installed
- > 160' of 36" pipe installed on Woodpecker Hill
- Level and repair bridges over Grape Creek