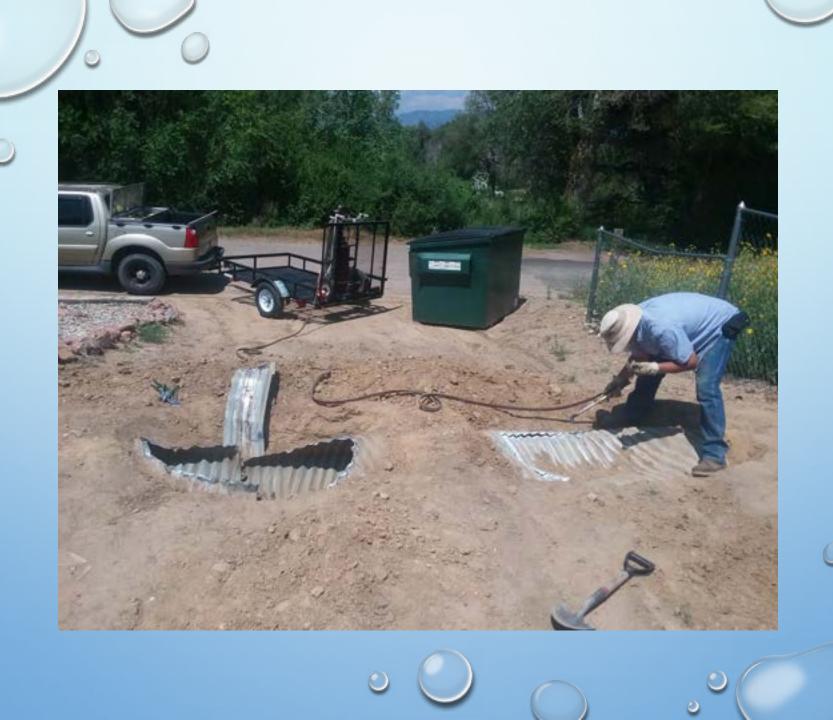

## **Major Projects**

- > 140' of 36" pipe east of First Street (further repairs are needed)
- Pipe replacement along greenhouses on Pinion
- > 200' of 36" pipe along the main ditch at Pinion & Cedar
- Avalanche Construction installed 120' of 36" pipe by the headgate
- Repaired and replaced pipe at 1704 Pinion
- ➢ Blockage removed from 1400 S 2<sup>nd</sup> Pipe and 240' of 36" pipe installed
- > 160' of 36" pipe installed on Woodpecker Hill
- Level and repair bridges over Grape Creek