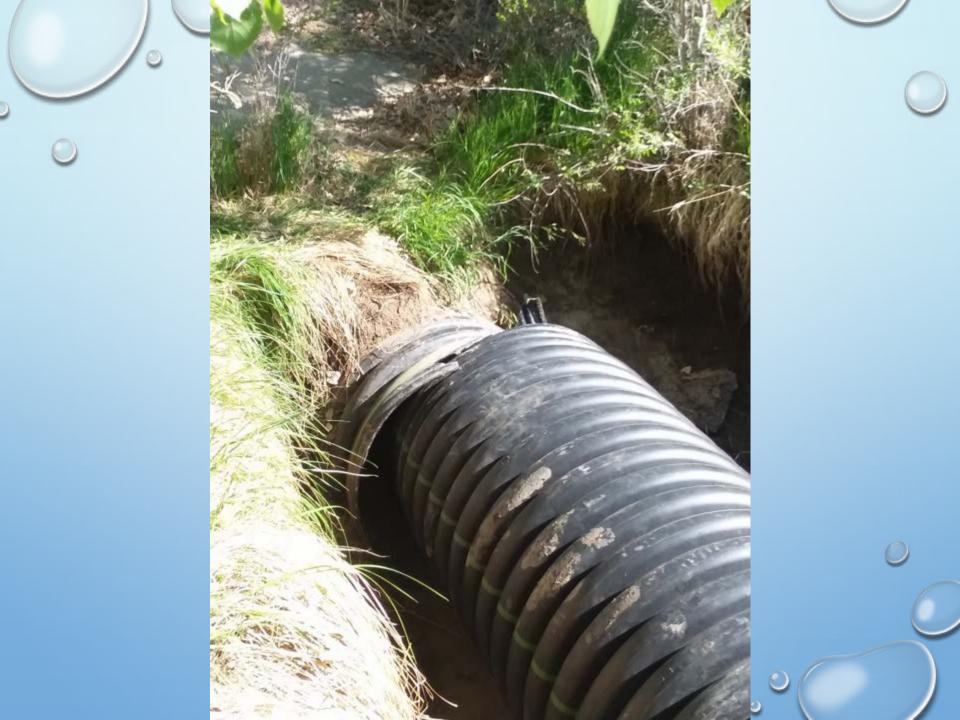

## **Major Projects**

- > 140' of 36" pipe east of First Street (further repairs are needed)
- Pipe replacement along greenhouses on Pinion
- > 200' of 36" pipe along the main ditch at Pinion & Cedar
- Avalanche Construction installed 120' of 36" pipe by the headgate
- Repaired and replaced pipe at 1704 Pinion
- ➢ Blockage removed from 1400 S 2<sup>nd</sup> Pipe and 240' of 36" pipe installed
- > 160' of 36" pipe installed on Woodpecker Hill
- Level and repair bridges over Grape Creek