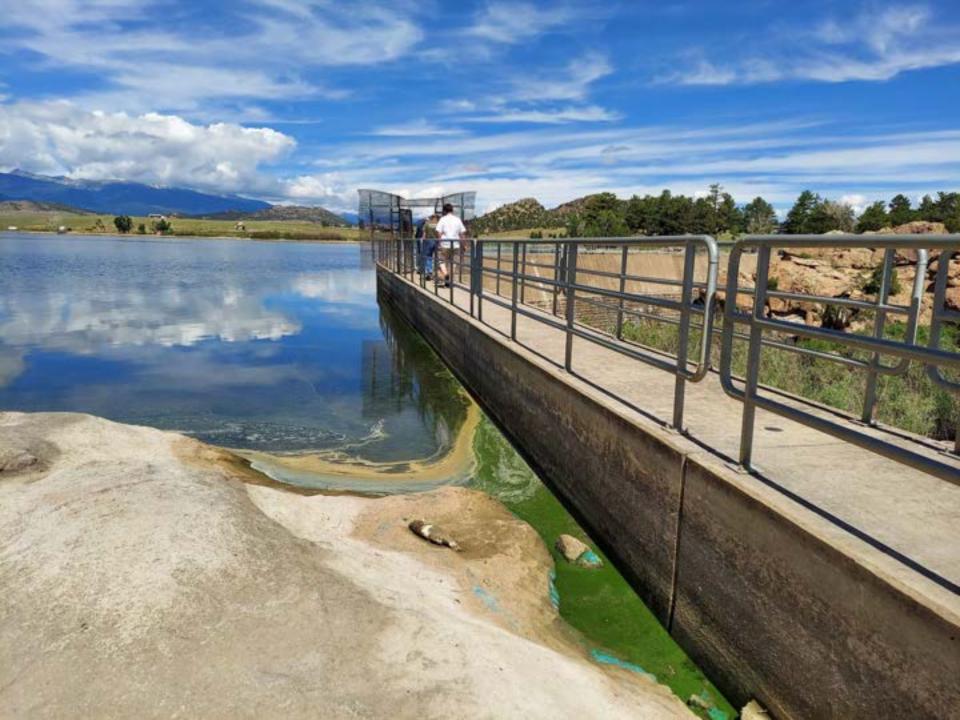

## Dam Inspection

Inspection conducted on 6/30/2021 by Mark Perry and Jerry Livengood

Outlet conduit liner pipes still need to be rehabilitated, pending the feasibility study currently underway

We will continue to monitor the Dam and do internal inspections 2 times per month.

Portable drill was purchased to operate the main gate.

Overall good inspection: EAP was updated in 2019 and IDF was accepted by the State at that time.