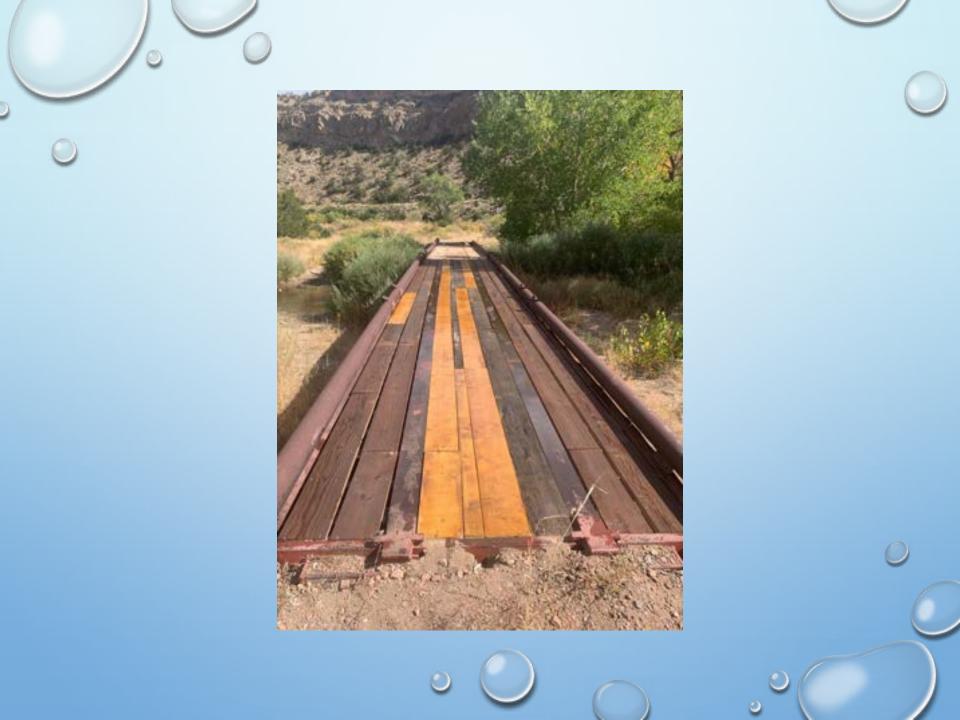

## **Major Projects**

- > 140' of 36" pipe east of First Street (further repairs are needed)
- Pipe replacement along greenhouses on Pinion
- > 200' of 36" pipe along the main ditch at Pinion & Cedar
- Avalanche Construction installed 120' of 36" pipe by the headgate
- Repaired and replaced pipe at 1704 Pinion
- ➢ Blockage removed from 1400 S 2<sup>nd</sup> Pipe and 240' of 36" pipe installed
- > 160' of 36" pipe installed on Woodpecker Hill
- Level and repair bridges over Grape Creek