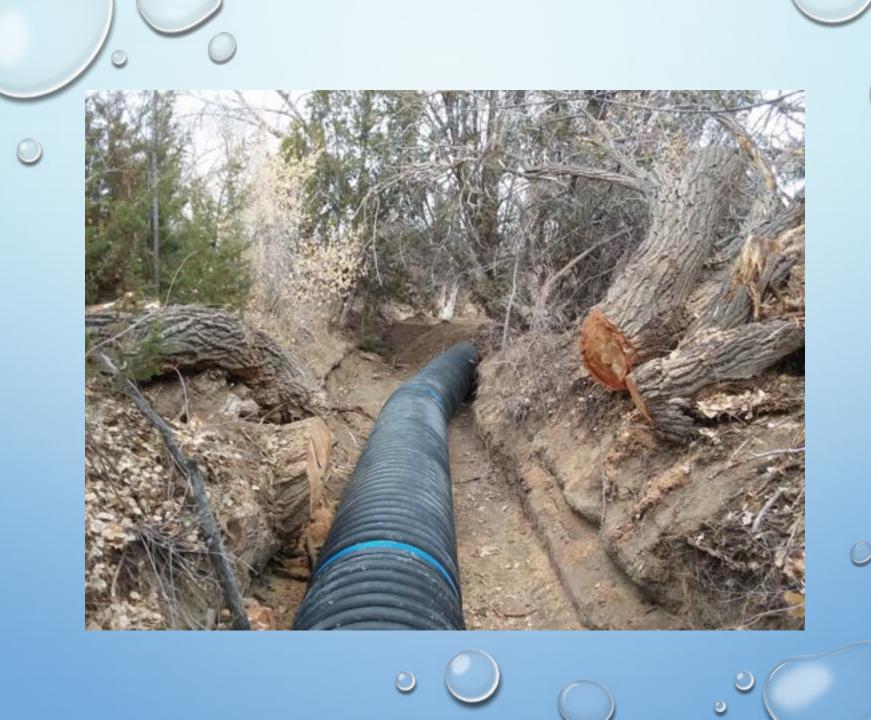

## **Major Projects**

- > 140' of 36" pipe east of First Street (further repairs are needed)
- Pipe replacement along greenhouses on Pinion
- > 200' of 36" pipe along the main ditch at Pinion & Cedar
- Avalanche Construction installed 120' of 36" pipe by the headgate
- Repaired and replaced pipe at 1704 Pinion
- ➢ Blockage removed from 1400 S 2<sup>nd</sup> Pipe and 240' of 36" pipe installed
- > 160' of 36" pipe installed on Woodpecker Hill
- Level and repair bridges over Grape Creek