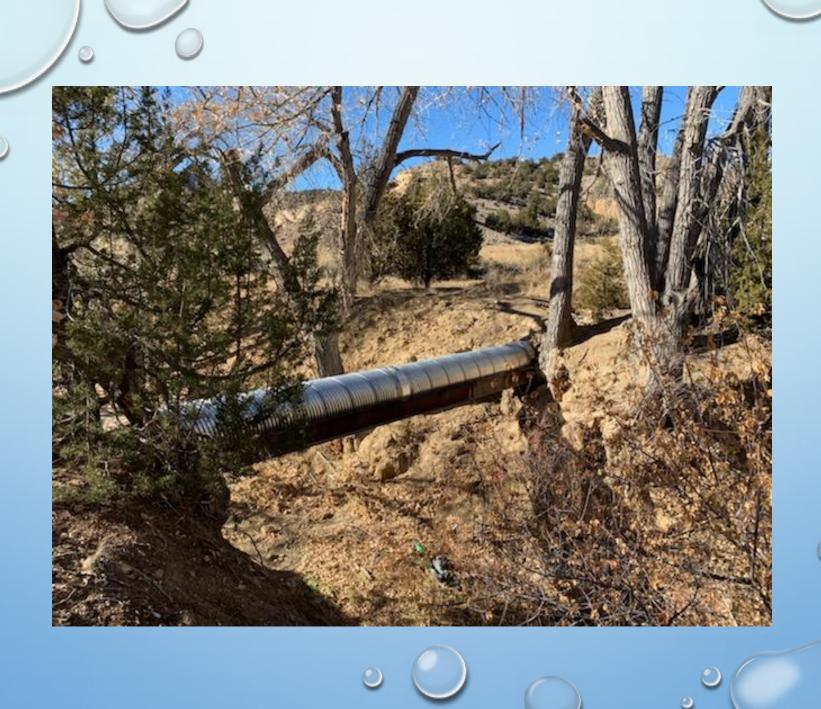

## **Major Projects**

- > 140' of 36" pipe east of First Street (further repairs are needed)
- Pipe replacement along greenhouses on Pinion
- > 200' of 36" pipe along the main ditch at Pinion & Cedar
- Avalanche Construction installed 120' of 36" pipe by the headgate
- Repaired and replaced pipe at 1704 Pinion
- ➢ Blockage removed from 1400 S 2<sup>nd</sup> Pipe and 240' of 36" pipe installed
- > 160' of 36" pipe installed on Woodpecker Hill
- Level and repair bridges over Grape Creek