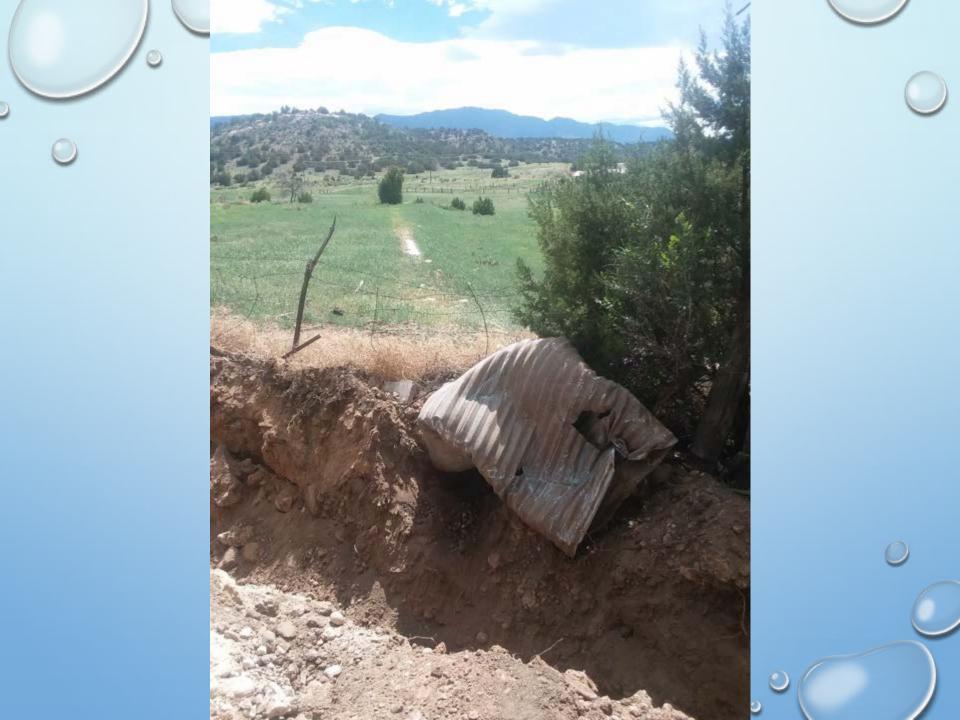

## **Minor Projects**

- ➤ Tree clearing at 1600 Pinion Ave
- ➤ Bulkhead repair at 1482 Stone Pl
- > Locating and removing root balls.
- ➤ Rebuilding bulkheads
- ➤ Repairing division boxes
- ➤ Removing dirt build-up at intakes