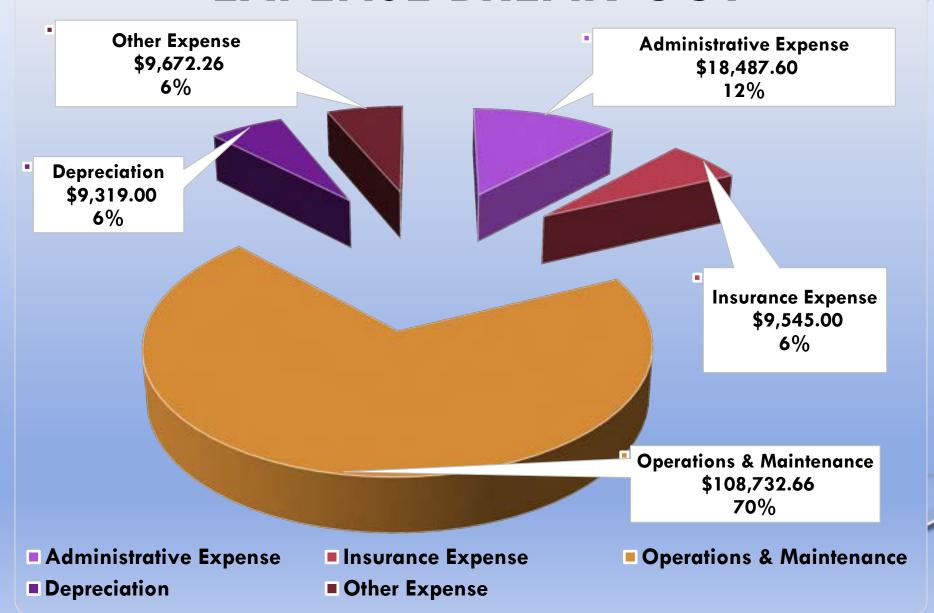

|               |
| Other Current Liabilities              | 4 400 04      |
| Payroll Liabliffee                     | 1,150.95      |
| Total Other Current Liabilities        | 1,160,96      |
| Total Current Liabilities              | 1,150.98      |
| Total Lisbetthee                       | 1,190.96      |
| Equity                                 |               |
| Common Stock                           | 271,641,00    |
| Retained Earnings                      | -64,190.33    |
| Not Income                             | 4,029.94      |
| Total Equity                           | 181,412.71    |
| 50000000000000000000000000000000000000 |               |
| TOTAL LIABILITIES & EQUITY             | 182,563.66    |

## **REVENUE BREAK-OUT**



### **EXPENSE BREAK-OUT**



| DeWeese-Dye Ditch and Reservoir Compa<br>Fiscal Year 2022 Budget         |            |                |              |
|--------------------------------------------------------------------------|------------|----------------|--------------|
| loom rom zeen nenger                                                     |            |                |              |
| CARRYOVER FROM 2021                                                      |            |                |              |
| Checking Account                                                         | 25,400,34  |                |              |
| nvestments (CD)                                                          | 60,841.90  | 97.292.24      |              |
| Total Carryover from 2021