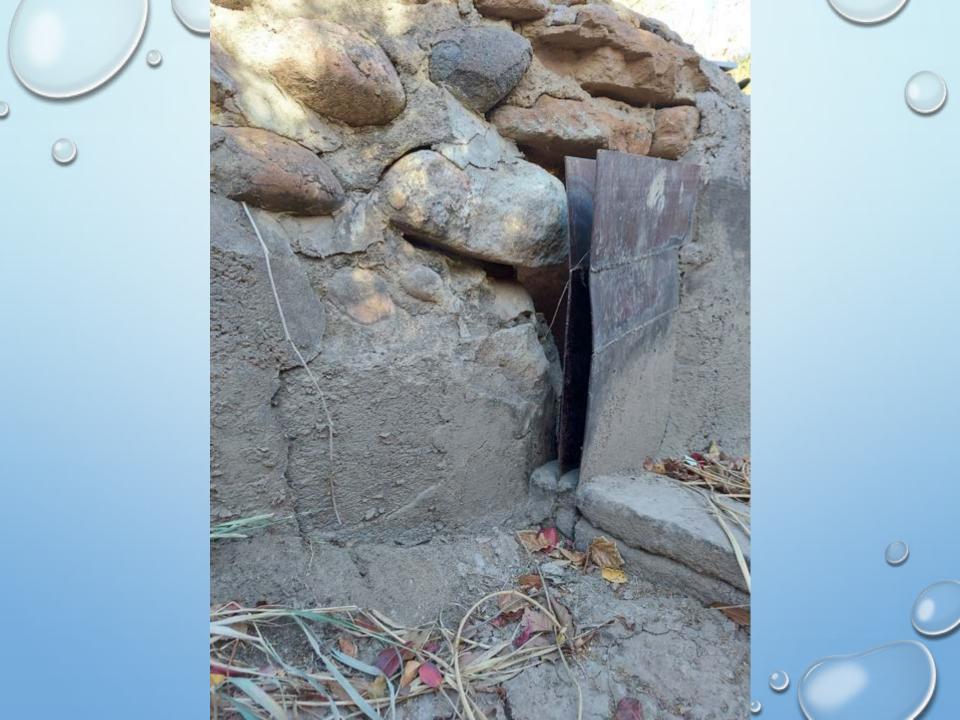

## **Minor Projects**

- ➤ Tree clearing at 1600 Pinion Ave
- ➤ Bulkhead repair at 1482 Stone Pl
- > Locating and removing root balls.
- ➤ Rebuilding bulkheads
- ➤ Repairing division boxes
- ➤ Removing dirt build-up at intakes