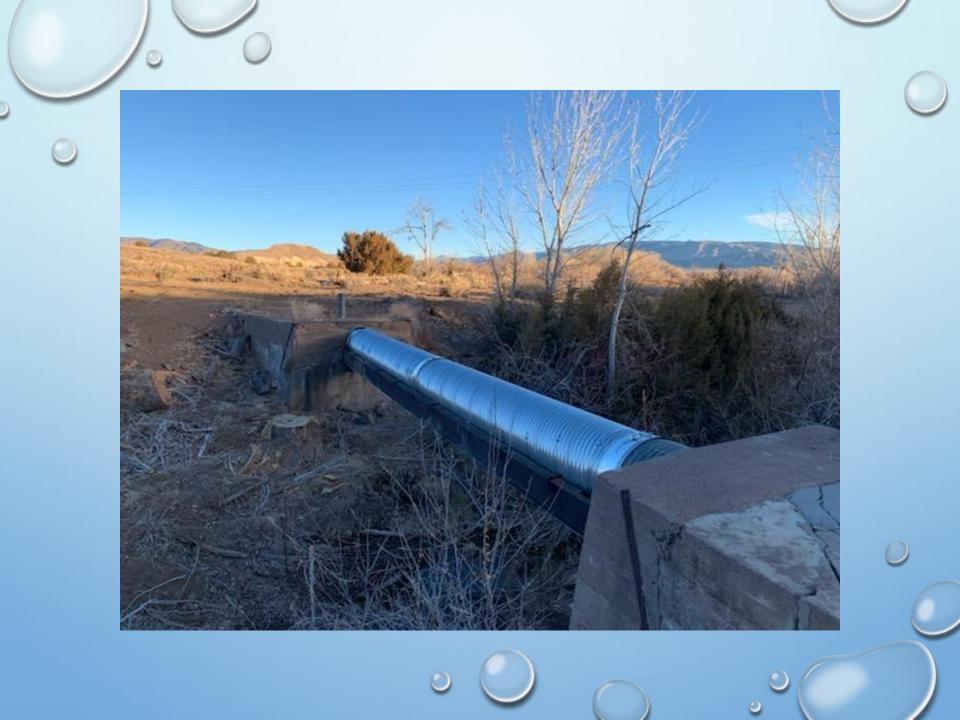

## **Major Projects**

- > 140' of 36" pipe east of First Street (further repairs are needed)
- Pipe replacement along greenhouses on Pinion
- > 200' of 36" pipe along the main ditch at Pinion & Cedar
- Avalanche Construction installed 120' of 36" pipe by the headgate
- Repaired and replaced pipe at 1704 Pinion
- ➢ Blockage removed from 1400 S 2<sup>nd</sup> Pipe and 240' of 36" pipe installed
- > 160' of 36" pipe installed on Woodpecker Hill
- Level and repair bridges over Grape Creek