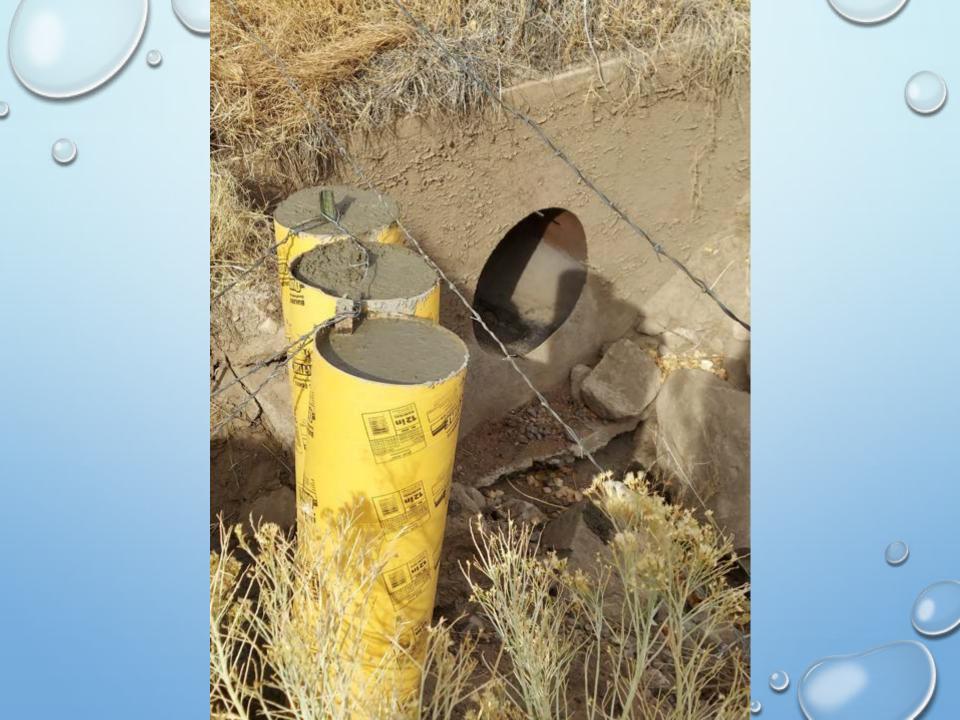

## **Major Projects**

- > 140' of 36" pipe east of First Street (further repairs are needed)
- Pipe replacement along greenhouses on Pinion
- > 200' of 36" pipe along the main ditch at Pinion & Cedar
- Avalanche Construction installed 120' of 36" pipe by the headgate
- Repaired and replaced pipe at 1704 Pinion
- ➢ Blockage removed from 1400 S 2<sup>nd</sup> Pipe and 240' of 36" pipe installed
- > 160' of 36" pipe installed on Woodpecker Hill
- Level and repair bridges over Grape Creek