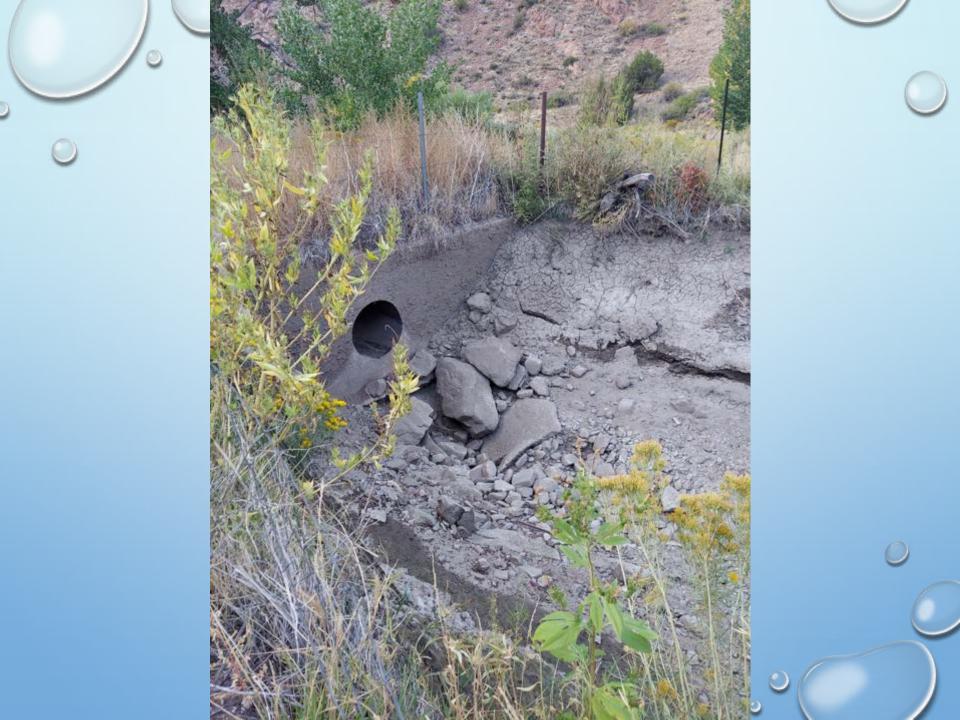

## **Major Projects**

- > 140' of 36" pipe east of First Street (further repairs are needed)
- Pipe replacement along greenhouses on Pinion
- > 200' of 36" pipe along the main ditch at Pinion & Cedar
- Avalanche Construction installed 120' of 36" pipe by the headgate
- Repaired and replaced pipe at 1704 Pinion
- ➢ Blockage removed from 1400 S 2<sup>nd</sup> Pipe and 240' of 36" pipe installed
- > 160' of 36" pipe installed on Woodpecker Hill
- Level and repair bridges over Grape Creek