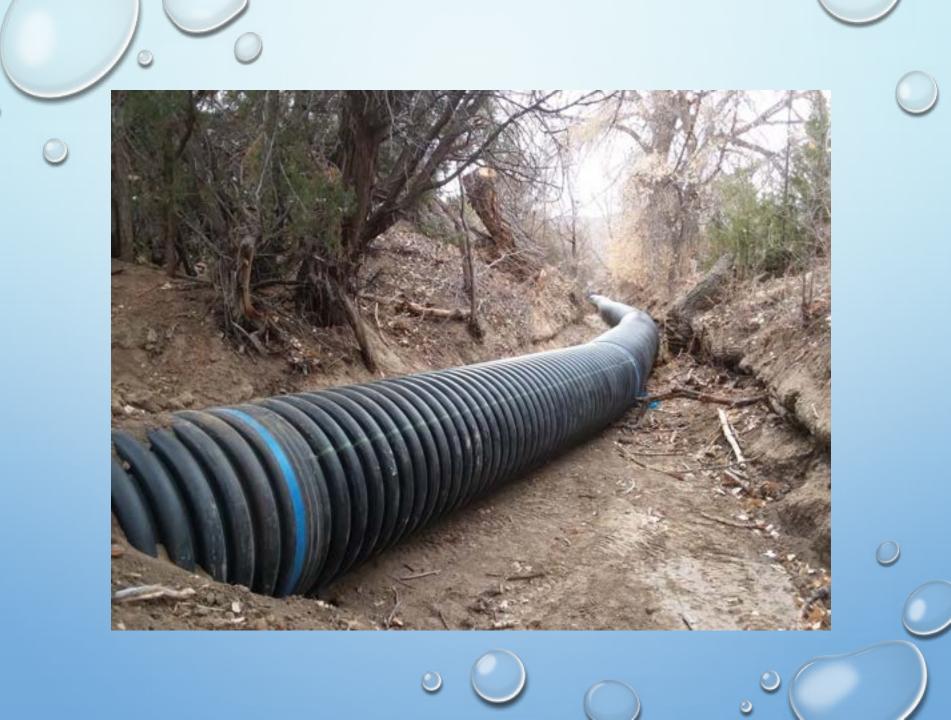

## **Major Projects**

- > 140' of 36" pipe east of First Street (further repairs are needed)
- Pipe replacement along greenhouses on Pinion
- > 200' of 36" pipe along the main ditch at Pinion & Cedar
- Avalanche Construction installed 120' of 36" pipe by the headgate
- Repaired and replaced pipe at 1704 Pinion
- ➢ Blockage removed from 1400 S 2<sup>nd</sup> Pipe and 240' of 36" pipe installed
- > 160' of 36" pipe installed on Woodpecker Hill
- Level and repair bridges over Grape Creek