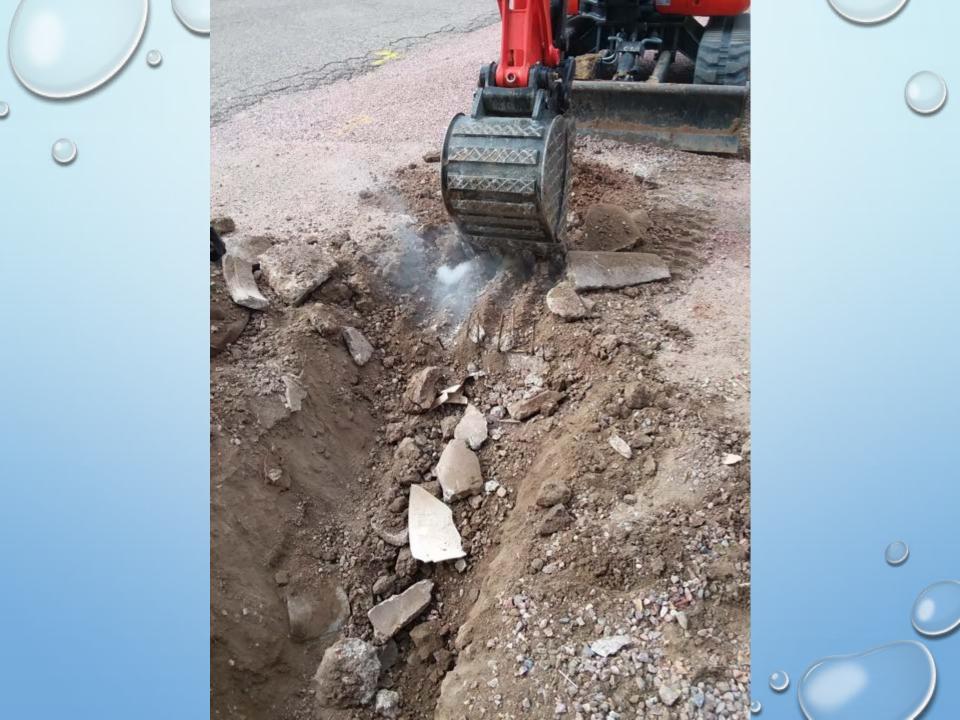

## **Major Projects**

- > 140' of 36" pipe east of First Street (further repairs are needed)
- Pipe replacement along greenhouses on Pinion
- > 200' of 36" pipe along the main ditch at Pinion & Cedar
- Avalanche Construction installed 120' of 36" pipe by the headgate
- Repaired and replaced pipe at 1704 Pinion
- ➢ Blockage removed from 1400 S 2<sup>nd</sup> Pipe and 240' of 36" pipe installed
- > 160' of 36" pipe installed on Woodpecker Hill
- Level and repair bridges over Grape Creek