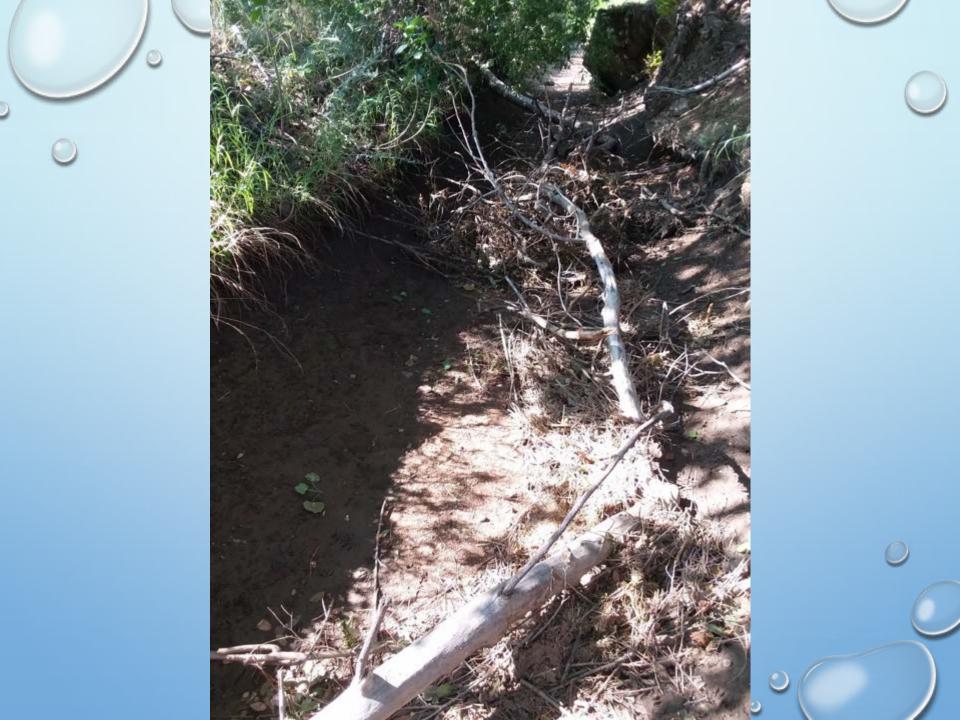

## **Minor Projects**

- ➤ Tree clearing at 1600 Pinion Ave
- ➤ Bulkhead repair at 1482 Stone Pl
- > Locating and removing root balls.
- ➤ Rebuilding bulkheads
- ➤ Repairing division boxes
- ➤ Removing dirt build-up at intakes

## **Major Projects**

- > 140' of 36" pipe east of First Street (further repairs are needed)
- Pipe replacement along greenhouses on Pinion
- > 200' of 36" pipe along the main ditch at Pinion & Cedar
- Avalanche Construction installed 120' of 36" pipe by the headgate
- Repaired and replaced pipe at 1704 Pinion
- ➢ Blockage removed from 1400 S 2<sup>nd</sup> Pipe and 240' of 36" pipe installed
- > 160' of 36" pipe installed on Woodpecker Hill
- Level and repair bridges over Grape Creek