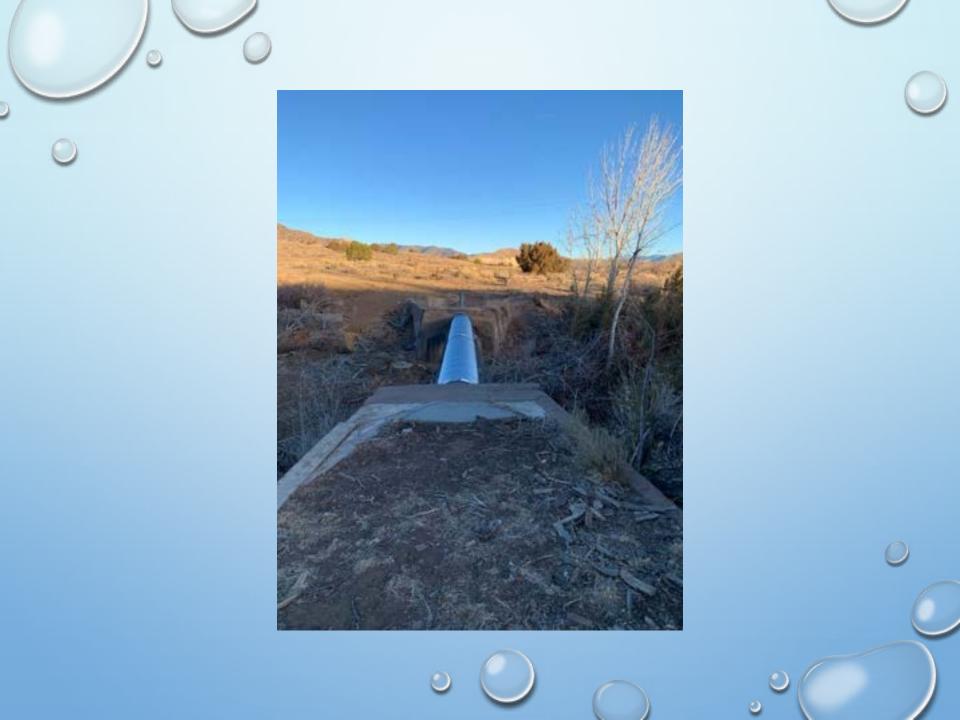

## **Major Projects**

- > 140' of 36" pipe east of First Street (further repairs are needed)
- Pipe replacement along greenhouses on Pinion
- > 200' of 36" pipe along the main ditch at Pinion & Cedar
- Avalanche Construction installed 120' of 36" pipe by the headgate
- Repaired and replaced pipe at 1704 Pinion
- ➢ Blockage removed from 1400 S 2<sup>nd</sup> Pipe and 240' of 36" pipe installed
- > 160' of 36" pipe installed on Woodpecker Hill
- Level and repair bridges over Grape Creek