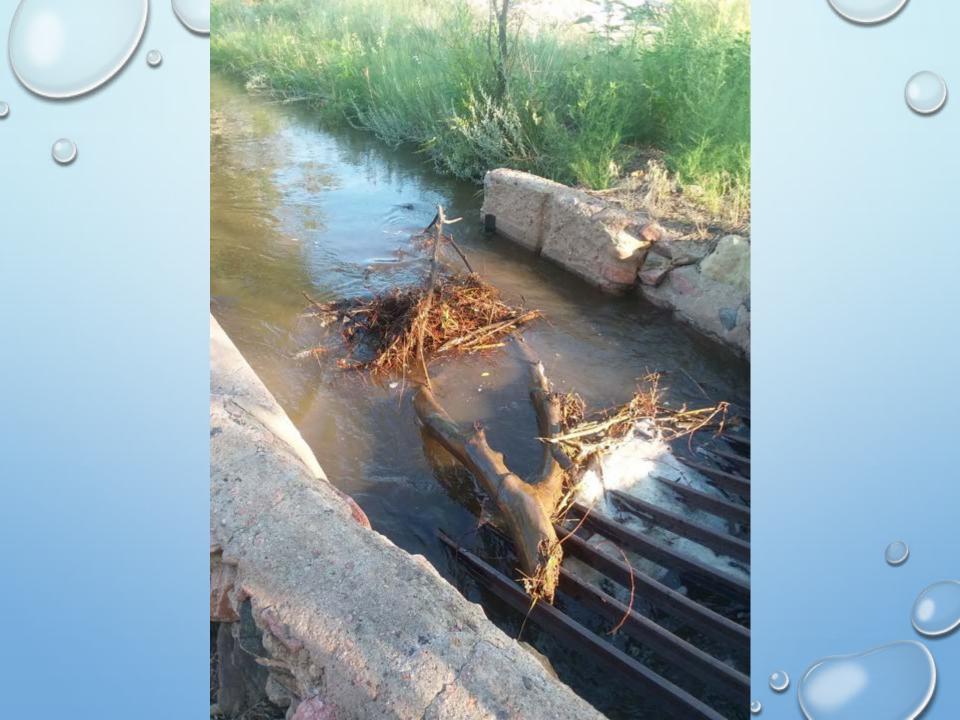

## **Minor Projects**

- ➤ Tree clearing at 1600 Pinion Ave
- ➤ Bulkhead repair at 1482 Stone Pl
- > Locating and removing root balls.
- ➤ Rebuilding bulkheads
- ➤ Repairing division boxes
- ➤ Removing dirt build-up at intakes

## **Major Projects**

- > 140' of 36" pipe east of First Street (further repairs are needed)
- Pipe replacement along greenhouses on Pinion
- > 200' of 36" pipe along the main ditch at Pinion & Cedar
- Avalanche Construction installed 120' of 36" pipe by the headgate
- Repaired and replaced pipe at 1704 Pinion
- ➢ Blockage removed from 1400 S 2<sup>nd</sup> Pipe and 240' of 36" pipe installed
- > 160' of 36" pipe installed on Woodpecker Hill
- Level and repair bridges over Grape Creek