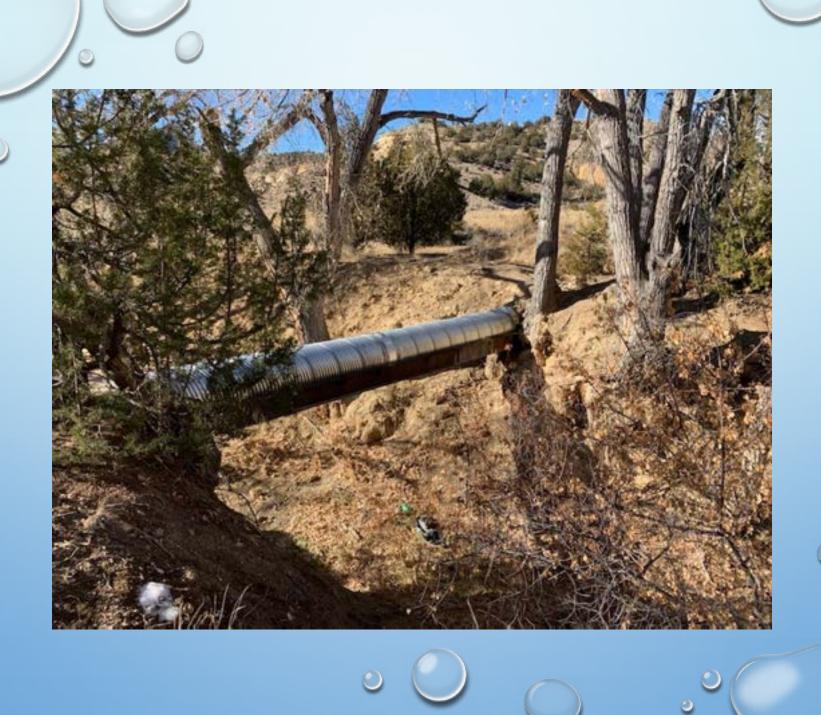

## **Major Projects**

- > 140' of 36" pipe east of First Street (further repairs are needed)
- Pipe replacement along greenhouses on Pinion
- > 200' of 36" pipe along the main ditch at Pinion & Cedar
- Avalanche Construction installed 120' of 36" pipe by the headgate
- Repaired and replaced pipe at 1704 Pinion
- ➢ Blockage removed from 1400 S 2<sup>nd</sup> Pipe and 240' of 36" pipe installed
- > 160' of 36" pipe installed on Woodpecker Hill
- Level and repair bridges over Grape Creek